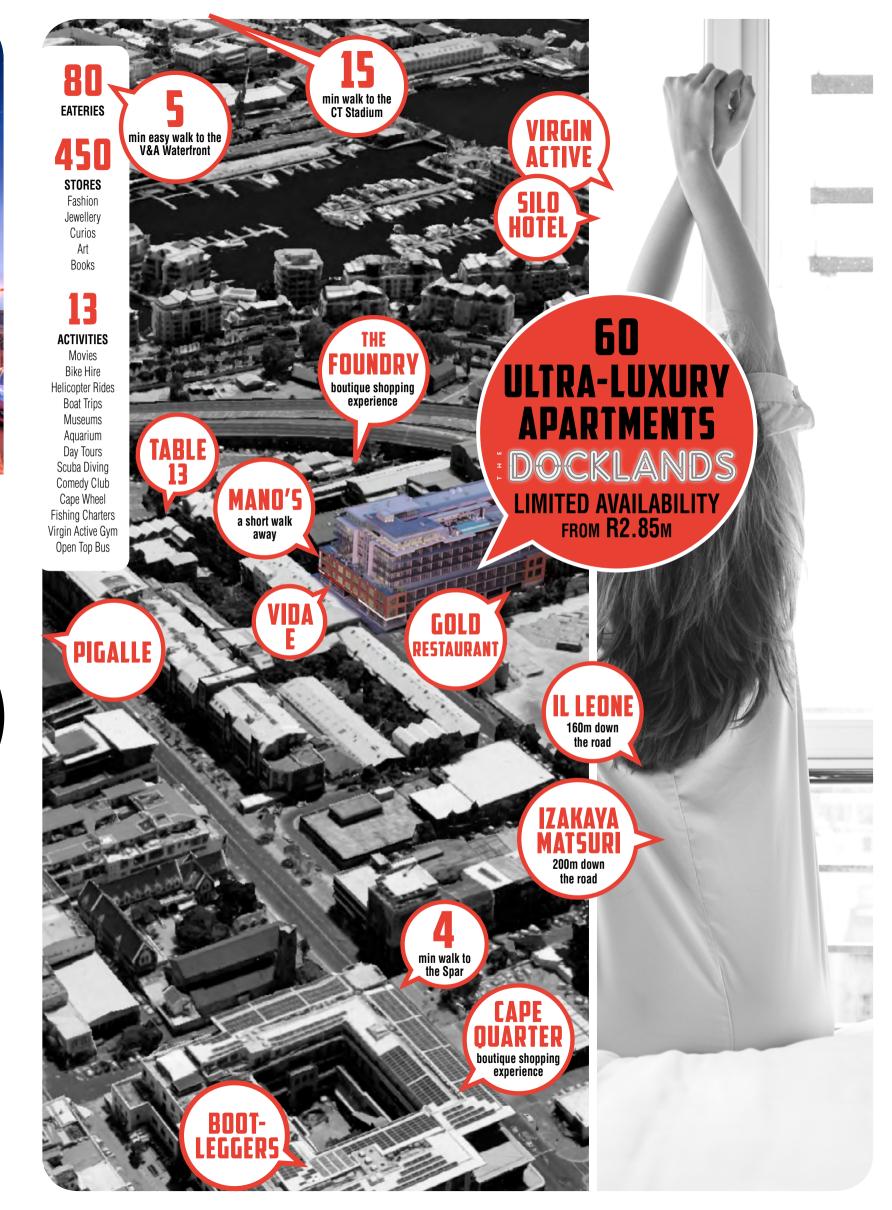

### **DE WATERKANT**

ELSE. Immerse yourself in **THE DOCKLANDS** lifestyle – the 'hip' home to creative and communication companies, it is Cape Town's 'it' locale! De Waterkant literally pulses with energy. From the iconic Mano's restaurant, to exquisite Italian eatery II Leone Mastrantonio and on to the cuisine artistry of Izakaya Matsuri, De Waterkant is the Ground Zero of Cape Town's nightlife!

At **THE DOCKLANDS** you're also a short walk away from

Greenpoint's Main Road. where you can enjoy a meal at the famous Pigalle, or the party scene at Jade Champagne Bar & Lounge. You're close enough to taste the action, but away from the hustle and bustle, for when you need a breather.

How about concerts and sports events? A 15 minute walk and you're at the Cape Town stadium!

You'll never be far away from your next fix of quality java either – the ground floor of **THE DOCKLANDS** will feature a Vida e Caffè!

A major
De Waterkant draw card
is the Cape Quarter – boutique
shopping with sophistication and
elegance in perfect sync with history
and tradition. Enjoy a delicious meal
at one of the restaurants, or browse
the stores for rare antiques,
exquisite gifts and the latest
fashions!

### TAKE A STROLL

At **THE DOCKLANDS**, literally everything you need is right on your doorstep! Whether you're updating your wardrobe with the latest trends, or simply stocking up your fridge at the nearby boutique Spar (voted the best in SA), it's all an easy stroll away. And while you walk, enjoy the breathtaking mountain views and distinctive De Waterkant architecture.

#### THE WATERFRONT!

An easy five minute walk away you'll also find the most visited tourist attraction on the entire continent – the Victoria & Alfred Waterfront. The reason it attracts 24 million visitors annually? A unique blend of retail nirvana, a wide spread of Cape Town's finest eateries and a wealth of live music, festivals, markets and exhibitions.