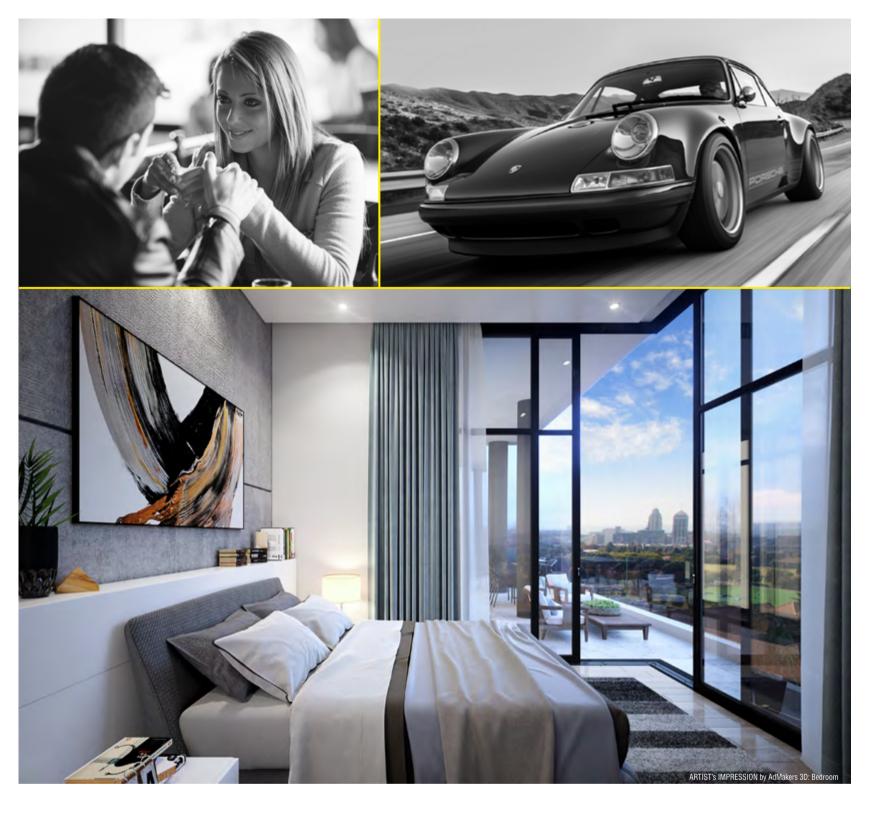

> ILLOVO CENTRAL's deluxe apartments and penthouses seamlessly blend luxury with operational efficiency in a contemporary way, combining technological advances with a dynamic design that provides a sense of 'new luxury'. From every level of this 16-storey highrise, you can watch Sandton unfold - from

dawn to dusk - feasting your eyes on sky-high panoramas that stretch across the horizon. Here, your apartment is even more exquisite, with indulgent amenities, premium fixtures curated by interior designers, eye-catching, chef-grade appliances from SMEG, and exclusive perks that further elevate your lifestyle.

1, 2 and 3-bedroom layouts with premium finishes | Choice of interior colour schemes | Modern kitchens with stone counters and stainless steel appliances | Provision for refrigerators with filtered-water dispensers | Tiled bathrooms with mirrored cabinets, and elegant fixtures | Built-in closets | Provision for washer/dryer | Oven, hob and extractor