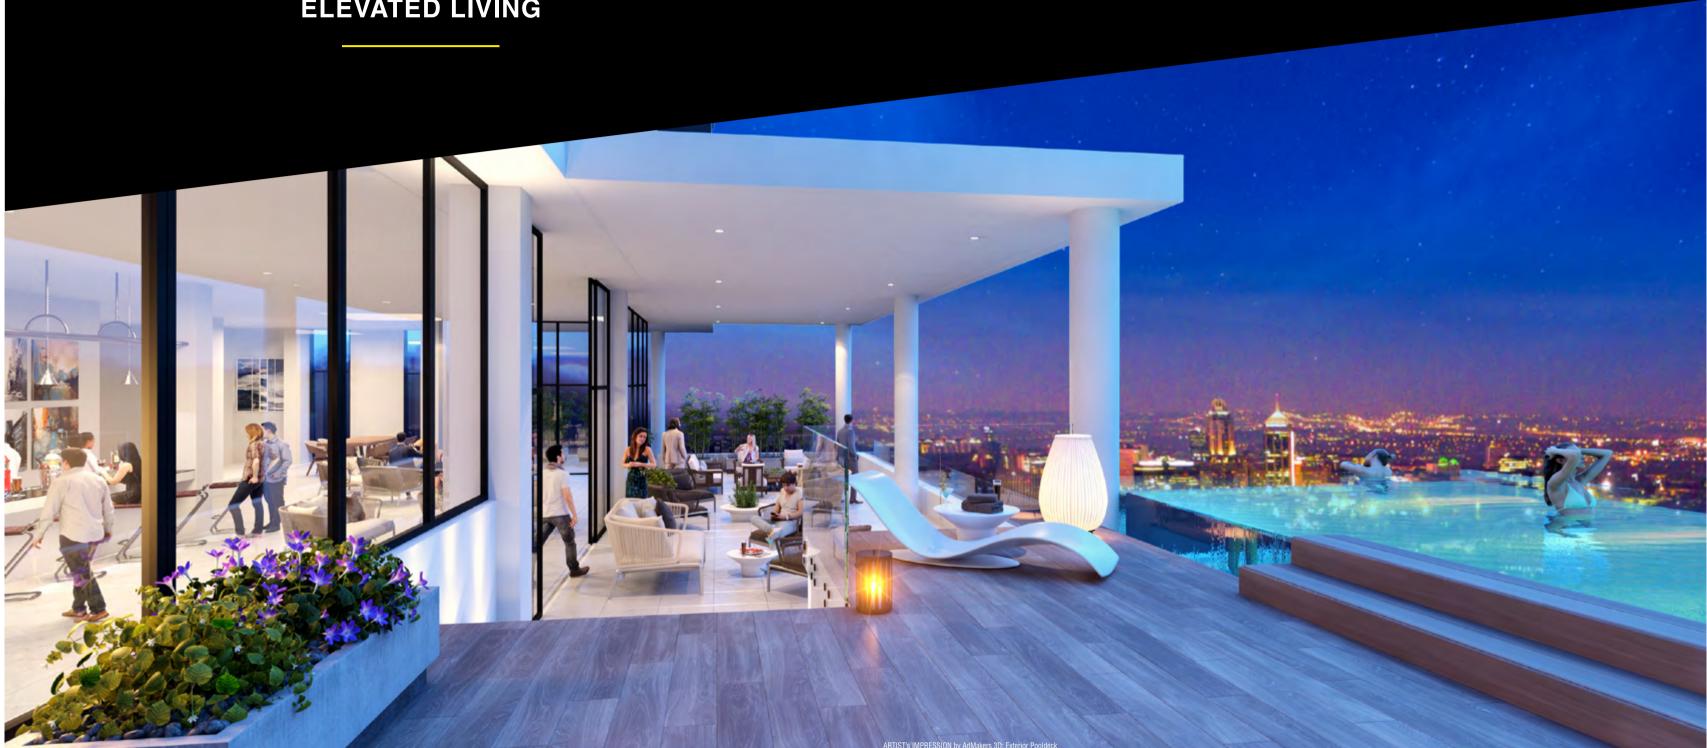

## View from the top –

Welcome to your view from the top! The all-season heated rim-flow pool is the ideal place to unwind, rest and soak up the South African sun. Let your mind wander as you gaze over expansive skyline views, while being served your favourite cocktails and snacks to satisfy exclusive cravings. Summer is sweet on the open air sundeck, with private cabanas, lounges and convenient access to flat-screen TVs, telephones and Wi-Fi.

#### **ELEVATED LIVING**

Life at ILLOVO CENTRAL affords you the peace and quiet to discover your true North in an oasis located in the economic powerhouse of South Africa.

Residential apartments are reserved from the 9<sup>th</sup> – 14<sup>th</sup> floor, while levels 15 and 16 are earmarked for penthouse suites. With a range of luxury apartments, your selection will always rise above your expectations!