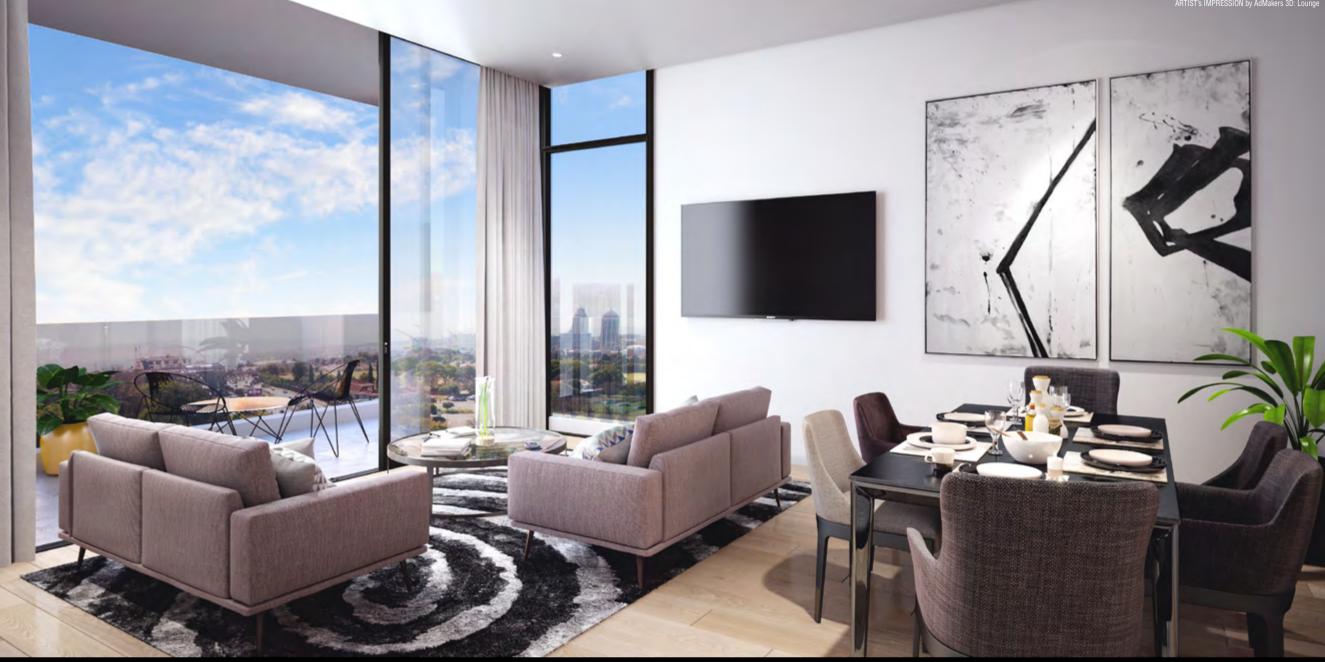

1, 2 and 3-bedroom layouts with premium finishes | Choice of interior colour schemes | Modern kitchens with stone counters and stainless steel appliances | Provision for refrigerators with filtered-water dispensers | Tiled bathrooms with mirrored cabinets, and elegant fixtures | Built-in closets | Provision for washer/dryer | Oven, hob and extractor

# Your Illovo Central Home Features: