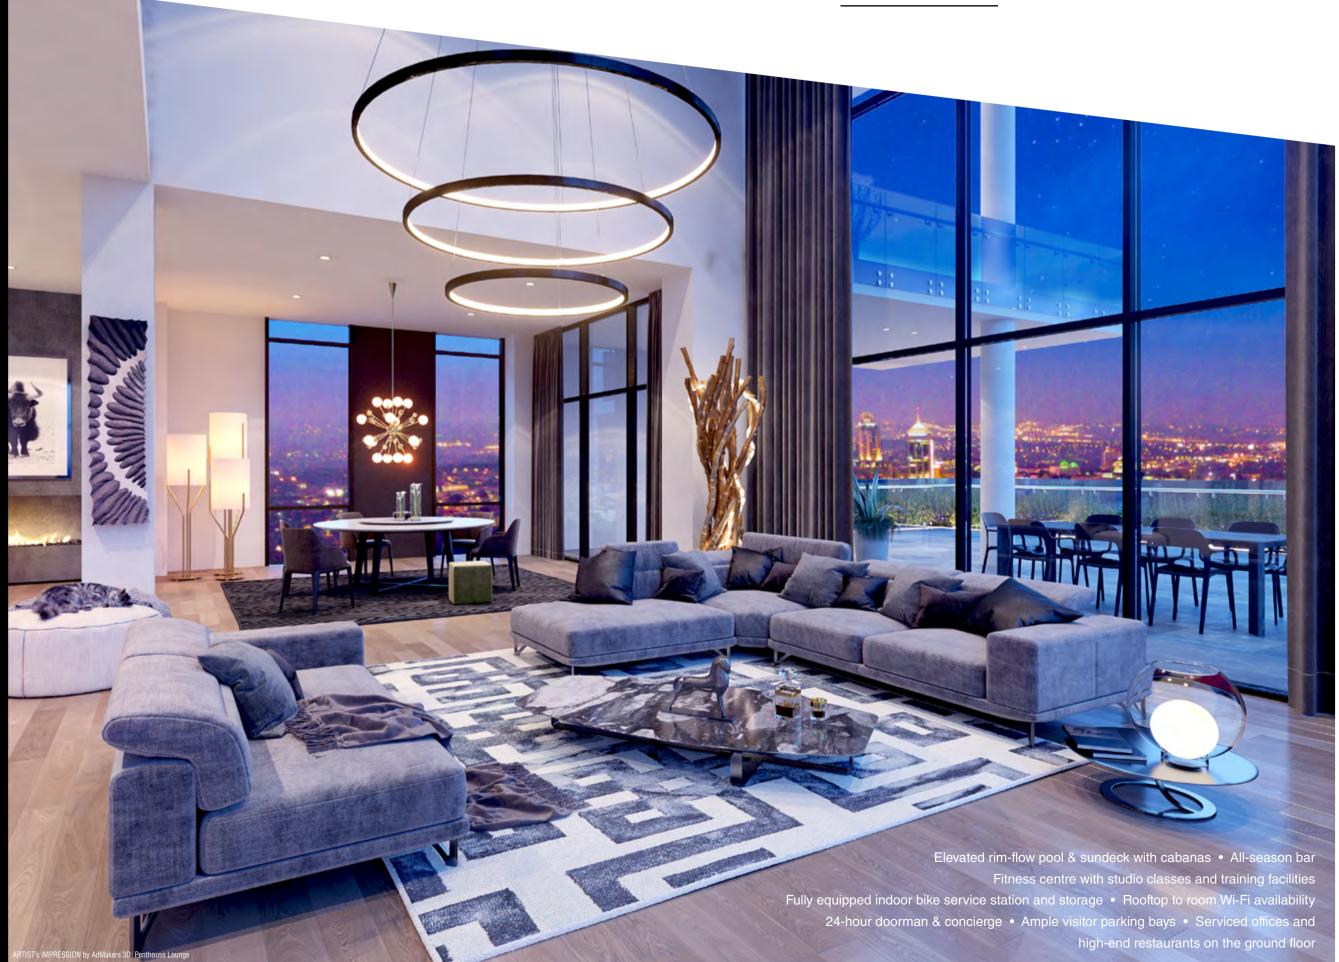

#### **ELEVATED LIVING**

Life at ILLOVO CENTRAL affords you the peace and quiet to discover your true North in an oasis located in the economic powerhouse of South Africa.

Residential apartments are reserved from the 9<sup>th</sup> – 14<sup>th</sup> floor, while levels 15 and 16 are earmarked for penthouse suites. With a range of luxury apartments, your selection will always rise above your expectations!

1, 2 and 3-bedroom layouts with premium finishes | Choice of interior colour schemes | Modern kitchens with stone counters and stainless steel appliances | Provision for refrigerators with filtered-water dispensers | Tiled bathrooms with mirrored cabinets, and elegant fixtures | Built-in closets | Provision for washer/dryer | Oven, hob and extractor

# Your Illovo Central Home Features: